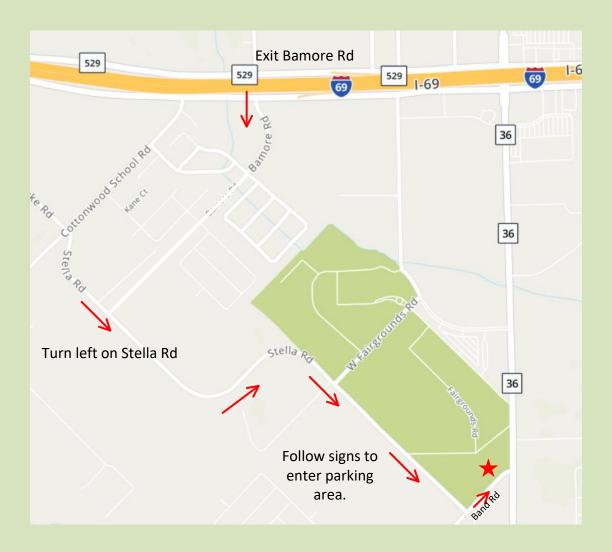

## **Alternate route to FBCMG Spring Vegetable-Herb Sale**

Due to construction on Hwy 59 at Hwy 36, going past the Hwy 36 exit and exiting the Bamore Rd exit may save you time. Take the Bamore exit and turn left at the stop sign onto Bamore Rd. Follow Bamore through the subdivision and turn left when it ends onto Stella Rd. Follow Stella Rd, past the Stop sign at W. Fairgrounds Rd, and turn left onto Band Rd. Turn left into the parking area as directed by Master Gardeners.